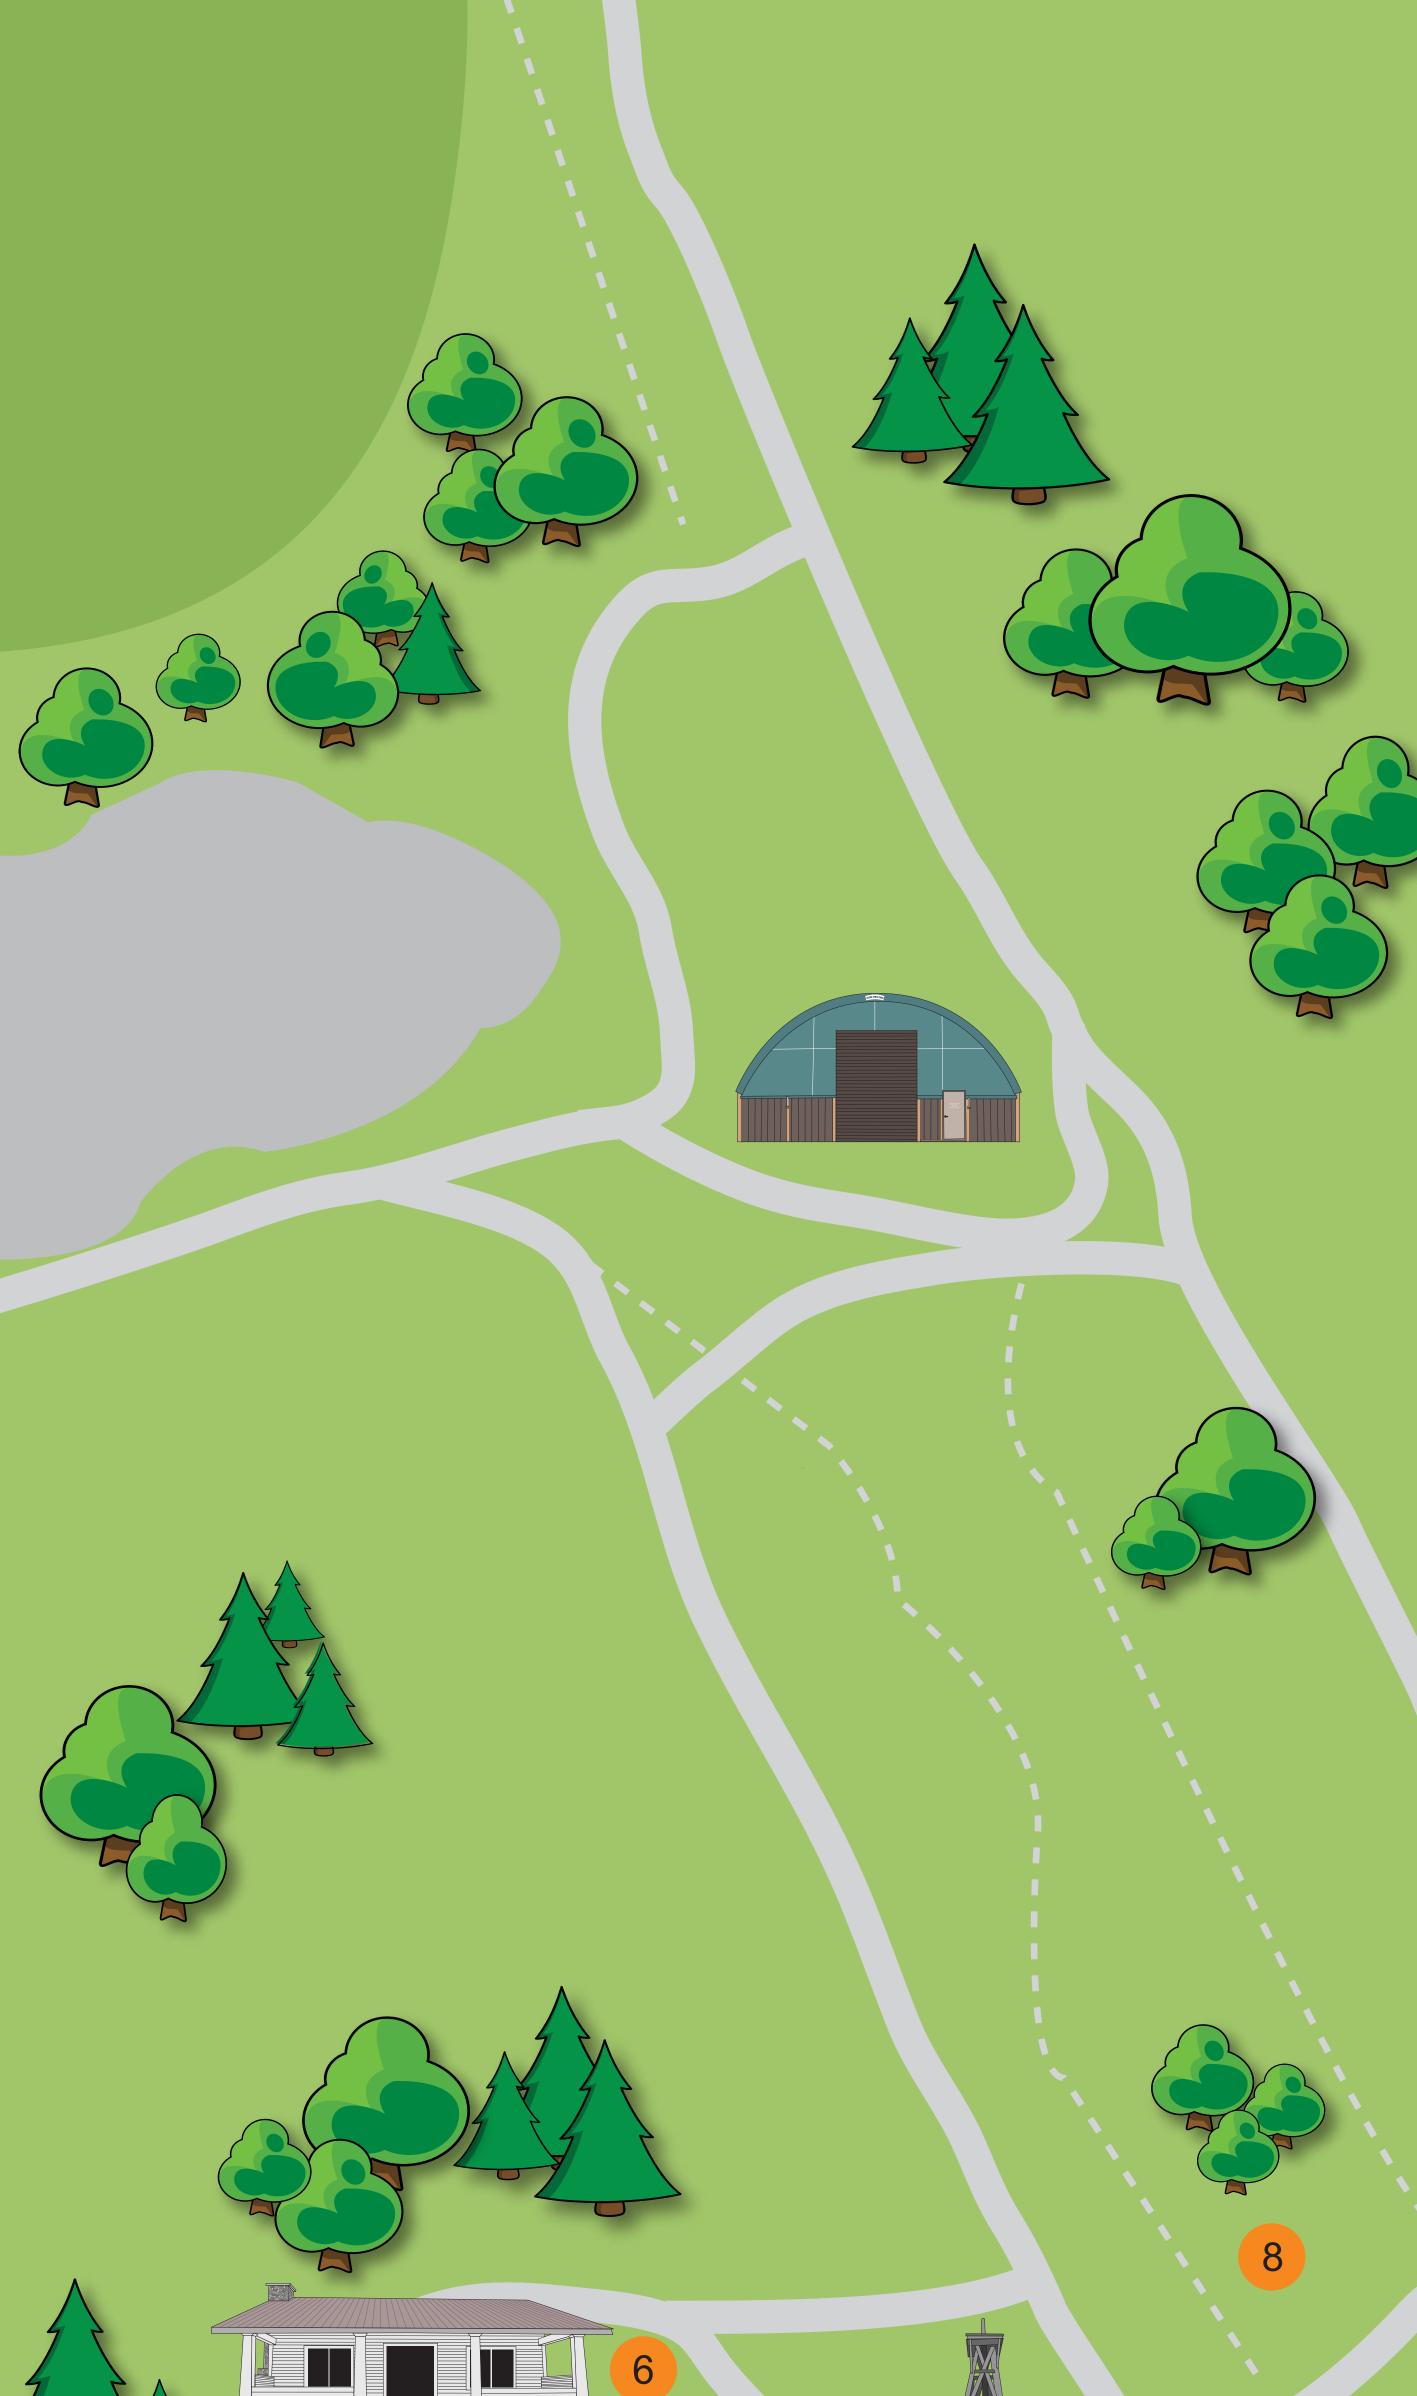

## Simcoe County Museum

- 1 Drive Shed
- 2 Railway Station
- 3 Jail Cell
- 4 Velocipede
- **5** Engine 1531
- 6 Cedar View Cottage
- 7 Windmill
- 8 Historical Construction Equipment Trail
- 9 Red Pine House

- 12 Smokehouse
- **13** Sugar Shack
- 14 Vespra Anglican Church
- **15** School House
- **16** Blacksmith Shelter
- **17** Blacksmith Shop
- **18** Bread Oven
- **19** Ice House
- 20 Stump Puller
- **21** Marrin Barn

## **10** Open Storage Area **11** Beef Ring Barn

\*Detailed information for buildings 1-15 is available on an audio tour. Front desk staff would be pleased to provide you with an audio device.

9

## 22 Spearin House

Main Path

--- Trail

Accessible Entrances at Ê \* Natural Resources Gallery \* Orientation Gallery

Please be aware of uneven grounds and changes in elevation when touring