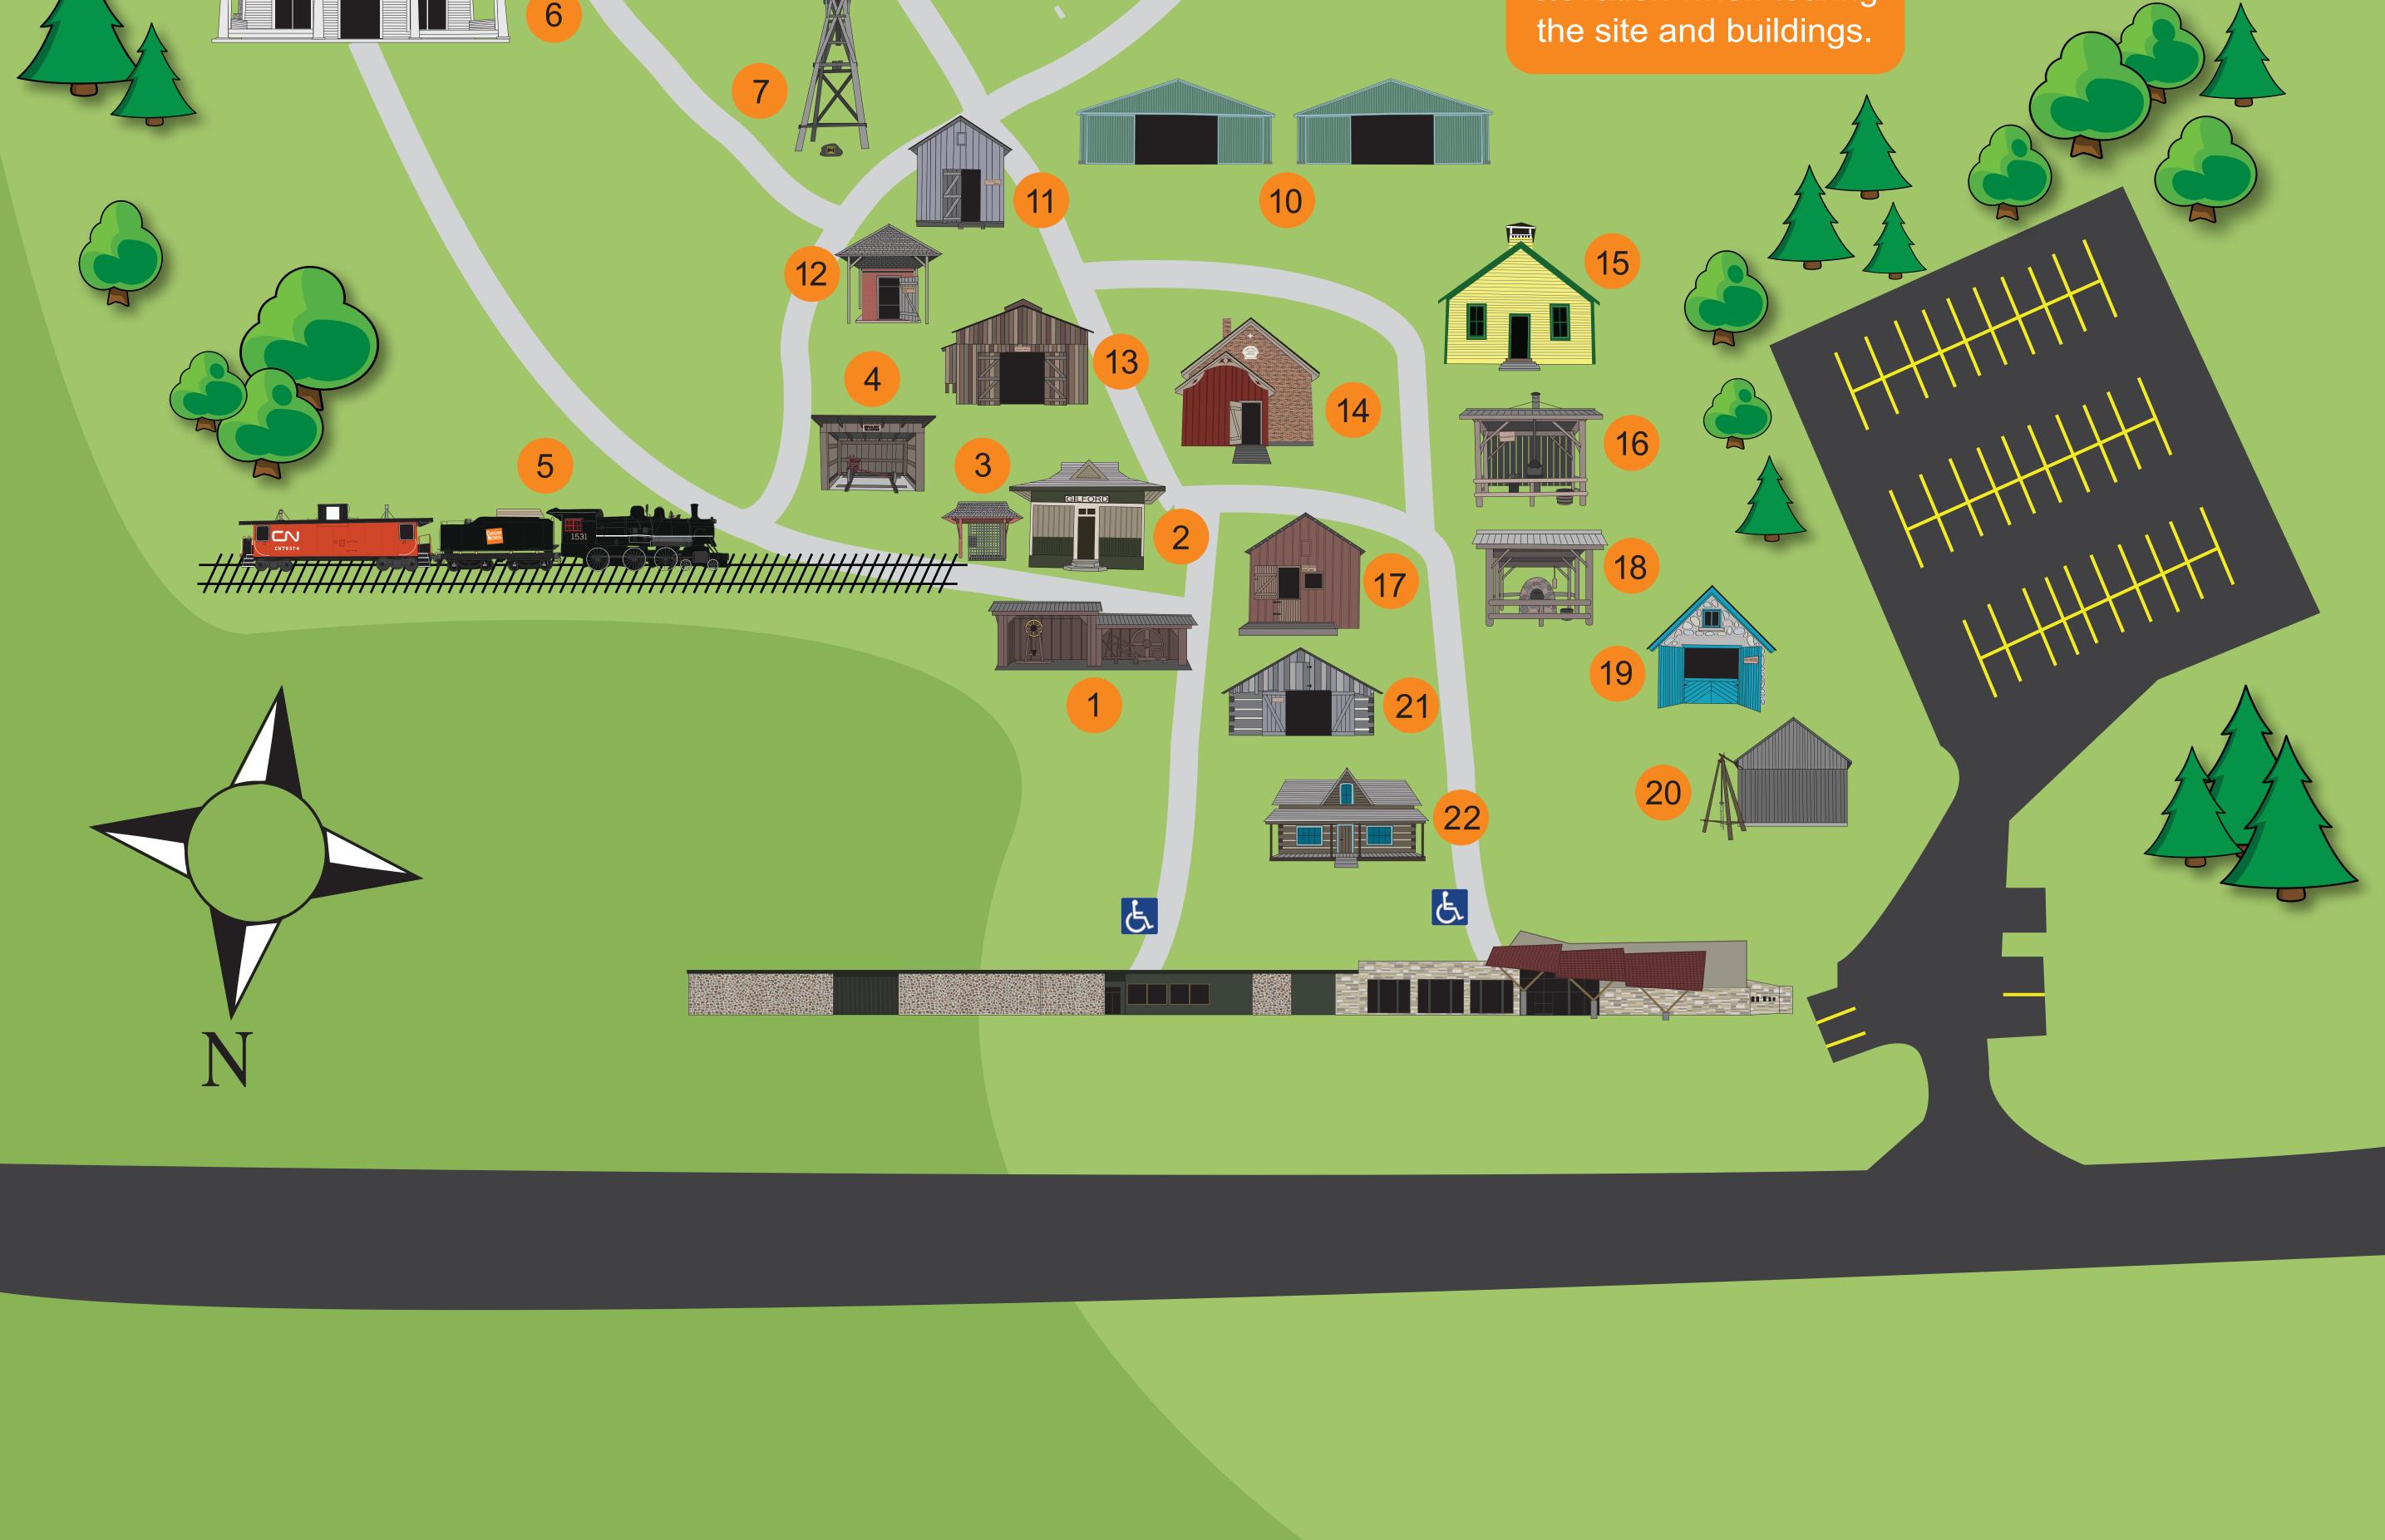

## Simcoe County Museum

- 1 Drive Shed
- 2 Railway Station
- 3 Jail Cell
- 4 Velocipede
- **5** Engine 1531
- 6 Cedar View Cottage
- 7 Windmill
- 8 Historical Construction Equipment Trail
- 9 Red Pine House

- 12 Smokehouse
- **13** Sugar Shack
- 14 Vespra Anglican Church
- **15** School House
- **16** Blacksmith Shelter
- **17** Blacksmith Shop
- **18** Bread Oven
- **19** Ice House
- 20 Stump Puller
- **21** Marrin Barn

## **10** Open Storage Area **11** Beef Ring Barn

\*Detailed information for buildings 1-15 is available on an audio tour. Front desk staff would be pleased to provide you with an audio device.

9

## 22 Spearin House

Main Path

--- Trail

Accessible Entrances at Ê \* Natural Resources Gallery \* Orientation Gallery

Please be aware of uneven grounds and changes in elevation when touring